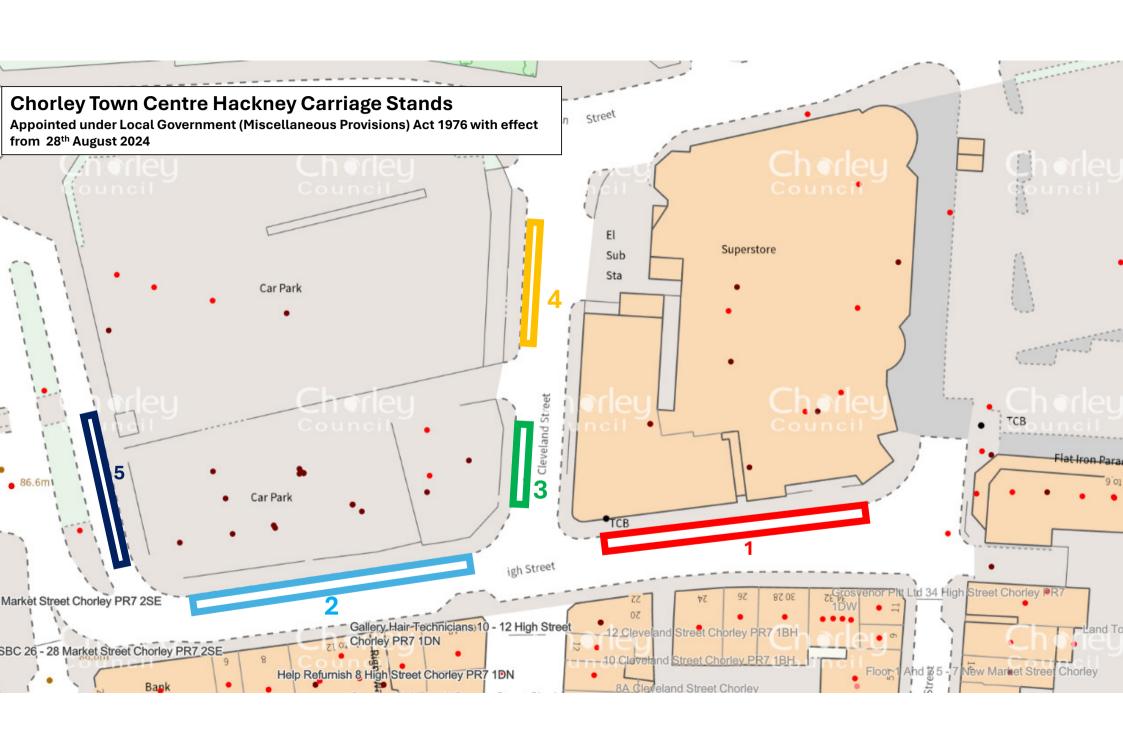

| Number on<br>Plan | Location                                      | Day                                     | Time                                                | Number of Vehicles |
|-------------------|-----------------------------------------------|-----------------------------------------|-----------------------------------------------------|--------------------|
| 1                 | High Street East of Cleveland Street          | Mon, Tues, Wed,<br>Thurs, Fri, Sat, Sun | 24hrs                                               | 5                  |
| 2                 | High Street West of Cleveland Street          | Mon, Tues, Wed,<br>Thurs, Fri, Sat, Sun | 24hrs                                               | 7                  |
| 3                 | Cleveland Street South of car park entrance   | Mon, Tues, Wed,<br>Thurs, Fri, Sat, Sun | 24hrs                                               | 3                  |
| 4                 | Cleveland Street  North of car park  entrance | Mon, Tues, Wed,<br>Thurs, Fri, Sat, Sun | 1900hrs-<br>0700hrs<br>(Regular parking<br>bay 9-5) | 2                  |
|                   | Market Street                                 | Mon, Tues, Wed,                         | 1830hrs-                                            |                    |